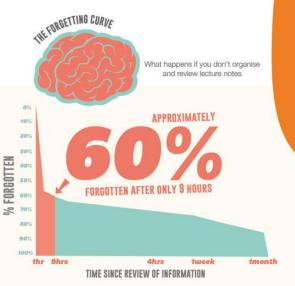

# WHY USE A HARDCOPY MANUAL In an online training?

According to studies, if you don't organize and review your notes within the first 9 hours, 60% of what you have learned will be forgotten. Writing down and reviewing your notes is important because you may not have any ideas how to apply what you have learned at the point when you receive the information.

(Infograph source: Westminister Bridge Student Accomodation)