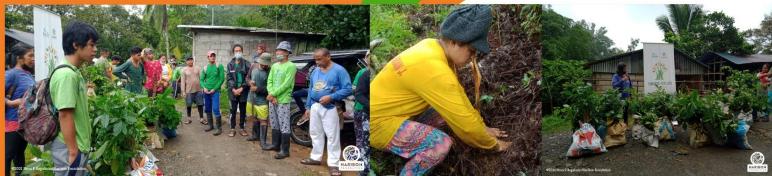

### WE PLANT. WE NURTURE. TOGETHER.

PCAPI-R4A is proud to collaborate with trailblazing and reputable partners for our reforestation efforts towards more sustainable success for forests and communities in selected areas in CALABARZON.

Starting in 2021, we supported the planting and growth of 2,323 indigenous trees in Real, Quezon and Antipolo, Rizal by adopting more than 1 hectare of forest through our partners Haribon Foundation and Fostering People's Education, Empowerment and Enterprise (FPE3).