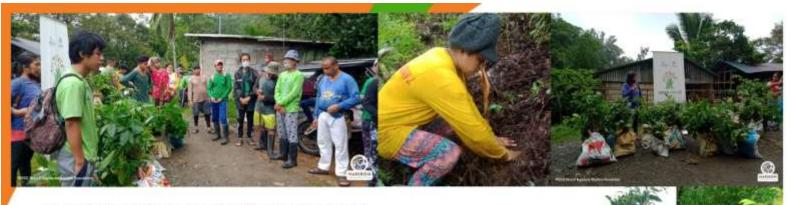

### WE PLANT. WE NURTURE. TOGETHER.

PCAPI-R4A is proud to collaborate with trailblazing and reputable partners for our reforestation efforts towards more sustainable success for forests and communities in selected areas in CALABARZON.

Starting in 2021, we supported the planting and growth of 2,323 indigenous trees in Real, Quezon and Antipolo, Rizal by adopting more than 1 hectare of forest through our partners Haribon Foundation and Fostering People's Education, Empowerment and Enterprise (FPE3).