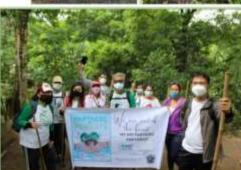

### WE PLANT. WE NURTURE. TOGETHER.

PCAPI-R4A is proud to collaborate with trailblazing and reputable partners for our reforestation efforts towards more sustainable success for forests and communities in selected areas in CALABARZON.

Starting in 2021, we supported the planting and growth of 2,323 indigenous trees in Real, Quezon and Antipolo, Rizal by adopting more than 1 hectare of forest through our partners Haribon Foundation and Fostering People's Education, Empowerment and Enterprise (FPE3).