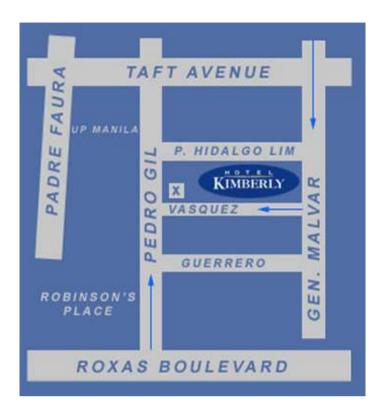

#### **LOCATION MAP**

Hotel Kimberly is conveniently located at the Malate tourist belt in the historic city of Manila. Hotel Kimberly Manila is only 30 minutes away from the domestic and international airports. It is within easy access to the famous Manila Bay along Roxas Boulevard, Rizal Park, the walled city of Intramuros, Fort Santiago, embassies, banks, museums, art galleries, churches, commercial centers, restaurants, bars, and the Light Railway Transit (LRT).