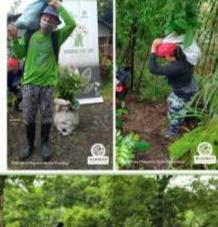

### WE PLANT. WE NURTURE. TOGETHER.

PCAPI-R4A is proud to collaborate with trailblazing and reputable partners for our reforestation efforts towards more sustainable success for forests and communities in selected areas in CALABARZON.

Starting in 2021, we supported the planting and growth of 2,323 indigenous trees in Real, Quezon and Antipolo, Rizal by adopting more than 1 hectare of forest through our partners Haribon Foundation and Fostering People's Education, Empowerment and Enterprise (FPE3).